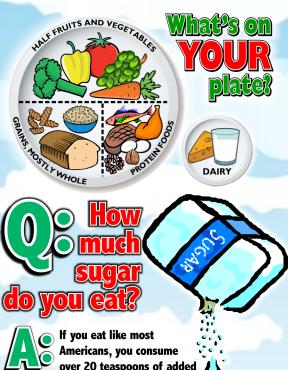

Wednesday, May 10

#### **Breakfast**

BeneFit Bar or Yogurt & Cereal Orange Slices & Raisins, 1% White Milk or Nonfat Chocolate Milk

#### Lunch

Cheeseburger on Wheat, Fresh Pears, Baby Carrots & Tossed Salad, 1% White Milk or Nonfat Chocolate Milk

#### Thursday, May II

#### **Breakfast**

BeneFit Bar or Yogurt & Cereal Juice & Raisins, 1% White Milk or Nonfat Chocolate Milk

#### Lunch

Pasta & Meat Sauce Orange Slices, Cauliflower Florets & Broccoli Buds, 1% White Milk or Nonfat Chocolate Milk

#### Friday, May 12

#### **Breakfast**

BeneFit Bar or Yogurt & Cereal Fruit & Raisins, 1% White Milk or Nonfat Chocolate Milk

#### Lunch

Pizza Day Local Kiwi Slices, Corn & Black Beans, Zucchini Sticks 1% White Milk or Nonfat Chocolate Milk

# School Meals We serve education every day







#### Monday, May 15

#### **Breakfast**

BeneFit Bar or Yogurt & Cereal Bananas & Raisins, 1% White Milk or Nonfat Chocolate Milk

#### Lunch

Turkey Hot Dog on Wheat **Apple Slices** Black Beans, Sugar Peas, 1% White Milk or Nonfat

#### Tuesday, May 16

#### **Breakfast**

BeneFit Bar or Yogurt & Cereal Juice & Raisins, 1% White Milk or Nonfat Chocolate Milk

#### Lunch

PB&I Uncrustable. Seasonal Fruit, Grape Tomatoes, Broccoli Buds, 1% White Milk or Nonfat Chocolate Milk

#### Wednesday, May 17

#### **Breakfast**

BeneFit Bar or Yogurt & Cereal Orange Slices & Raisins, 1% White Milk or Nonfat Chocolate Milk

#### Lunch

Cheeseburger on Wheat, Fresh Pears, Baby Carrots & Tossed Salad, 1% White Milk or Nonfat Chocolate Milk

#### Thursday, May 18

#### **Breakfast**

BeneFit Bar or